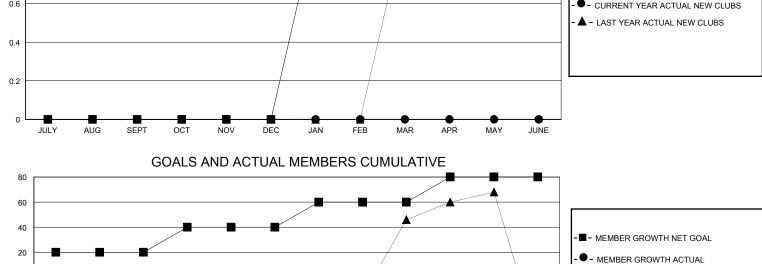

## District 109 A

Results as of: 3/31/2024

| GMT:          |               | LOC         | ATION ICELAND |                               |                         |                         | GMT CA                                           |  |
|---------------|---------------|-------------|---------------|-------------------------------|-------------------------|-------------------------|--------------------------------------------------|--|
|               | Cluk          | os          |               | Members RESULTS FOR 2023-2024 |                         |                         |                                                  |  |
|               | RESULTS FOR   | R 2023-2024 |               |                               |                         |                         |                                                  |  |
| QUARTER       | NEW CLUB GOAL | NEW CLUBS   | DROPPED CLUBS | QUARTER MEM                   | IBER GROWTH NET<br>GOAL | MEMBER GROWTH<br>ACTUAL | DROPPED<br>MEMBERS ACTUA<br>(including transfers |  |
| JULY/AUG/SEPT | 0             | 0           | 2             | JULY/AUG/SEPT                 | 20                      | 2                       | 35                                               |  |
| OCT/NOV/DEC   | 0             | 0           | 1             | OCT/NOV/DEC                   | 20                      | 14                      | 42                                               |  |
| JAN/FEB/MAR   | 1             | 0           | 1             | JAN/FEB/MAR                   | 20                      | 19                      | 15                                               |  |
| APR/MAY/JUNE  | 0             | 0           | 0             | APR/MAY/JUNE                  | 20                      | 0                       | 0                                                |  |
|               | GOALS         | AND ACTUA   | L NEW CLUBS C | UMULATIVE                     |                         |                         |                                                  |  |
| 1             |               |             |               |                               |                         |                         |                                                  |  |
| 0.8           |               |             |               |                               |                         | -■- CURRENT YEAR GO     | OALS FOR NEW CLUBS                               |  |
| 0.6           |               |             |               |                               |                         | - OLIRRENT VEAR A       | CTUAL NEW CLUBS                                  |  |

FEB

MAR

APR

MAY

JUNE

-20 -40 -60

JULY

AUG

SEPT

OCT

NOV

DEC

JAN

- LAST YEAR MEMBERSHIP ACTUAL